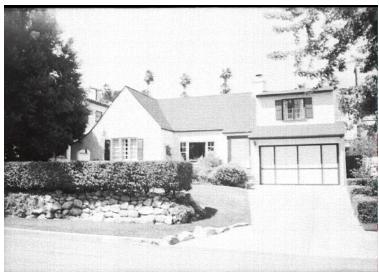

## 1489 Carroll Dr

Original survey photo (ca. 1990)

APN: 5846-021-023 AHAD ID: 11273

Year Built: 1926 (estimated) Year Built (Assessor): 1926 Year Built (Other): 1927

Legal Description: Not on File

Quadrant: Not on File