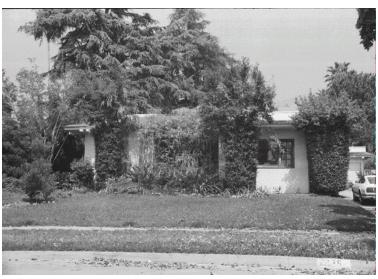

## 1275 E Calaveras St

Original survey photo (ca. 1990)

APN: 5847-006-017 AHAD ID: 11168

Year Built: 1920 (estimated) Year Built (Assessor): 1920 Year Built (Other): 1922

Legal Description: Not on File

Quadrant: Not on File