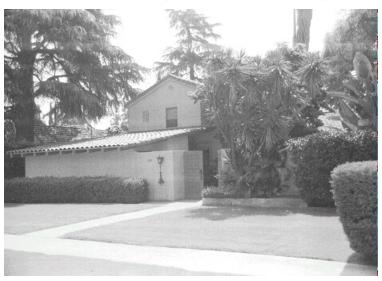

## 1200 E Calaveras St

Original survey photo (ca. 1990)

APN: 5847-007-006 AHAD ID: 11154

Year Built: 1927 (estimated) Year Built (Assessor): 1927 Legal Description: Not on File

Quadrant: Not on File

Current Lot Size: Not on File Historic Name: Not on File Style: Spanish Colonial Revival