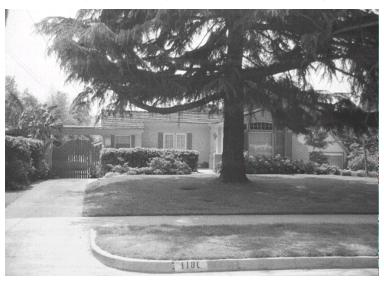

## 1180 E Calaveras St

Original survey photo (ca. 1990)

APN: 5847-007-004 AHAD ID: 11151

Year Built: 1924 (estimated) Year Built (Assessor): 1924 Legal Description: Not on File

Quadrant: Not on File

Current Lot Size: Not on File Historic Name: Not on File Style: California Cottage