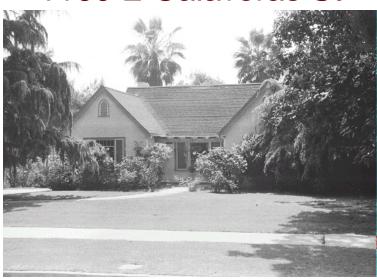

## 1160 E Calaveras St

Original survey photo (ca. 1990)

APN: 5847-007-003 AHAD ID: 11148

Year Built: 1925 (estimated) Year Built (Assessor): 1925 Legal Description: Not on File

Quadrant: Not on File

Current Lot Size: Not on File Historic Name: Not on File Style: English Period Revival