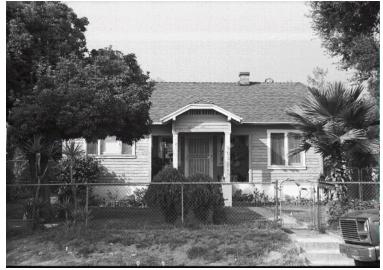

## 1035 E Calaveras St

Original survey photo (ca. 1990)

APN: 5845-006-004 AHAD ID: 11145 Year Built: 1922 (estimated) Year Built (Assessor): 1922 Legal Description: Not on File Quadrant: Not on File Current Lot Size: Not on File Historic Name: Not on File Style: California Cottage Stories: 1 Type: Residence CHRS: 3CS Building Permits: None on File Alterations: None on File Original Owner: Not on File Original Owner Occupation: Not on File Place of Business: Not on File Other Owners: None on File Original Cost: Not on File Original Lot Size: Not on File Moved on to Property: N Former Addresses: None on File Address Notes: Not on File