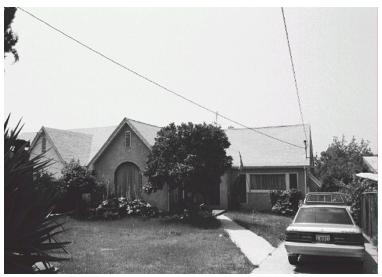

## 486 E Calaveras St

Original survey photo (ca. 1990)

APN: 5839-004-018 AHAD ID: 11123

Year Built: 1927 (estimated) Year Built (Assessor): 1927 Legal Description: Not on File

Quadrant: Not on File

Current Lot Size: Not on File Historic Name: Not on File Style: English Period Revival