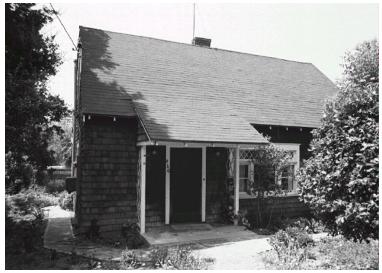

## 460 E Calaveras St

Original survey photo (ca. 1990)

APN: 5839-004-001 AHAD ID: 11119 Year Built: 1916 (estimated) Year Built (Assessor): 1916 Legal Description: Not on File Quadrant: Not on File Current Lot Size: Not on File Historic Name: Not on File Style: Craftsman Stories: 1 Type: Residence CHRS: 3CS Building Permits: None on File Alterations: None on File Original Owner: Not on File Original Owner Occupation: Not on File Place of Business: Not on File Other Owners: None on File Original Cost: Not on File Original Lot Size: Not on File Moved on to Property: Y Former Addresses: None on File Address Notes: Not on File