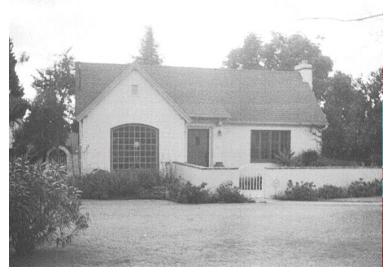

## 356 E Calaveras St

Original survey photo (ca. 1990)

APN: 5839-002-001 AHAD ID: 11111

Year Built: 1925 (actual) Year Built (Assessor): 1925 Year Built (Other): 1923

Legal Description: Lot 5, Tr. 6941

Quadrant: Not on File