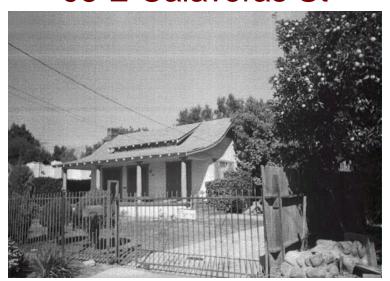

## 95 E Calaveras St

Original survey photo (ca. 1990)

APN: 5835-031-026 AHAD ID: 11088

Year Built: 1923 (estimated) Year Built (Assessor): 1923 Legal Description: Not on File

Quadrant: Not on File

Current Lot Size: Not on File Historic Name: Not on File Style: California Cottage