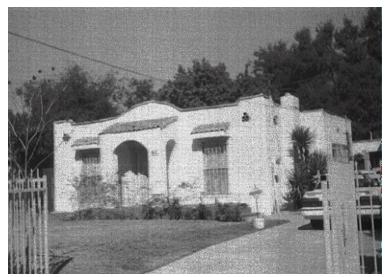

## 87 E Calaveras St

Original survey photo (ca. 1990)

APN: Not on File AHAD ID: 11087

Year Built: 1924 (actual) Year Built (Assessor): 1923

Legal Description: Lot 25, Tr. 2345

Quadrant: Not on File

Current Lot Size: Not on File Historic Name: Not on File Style: Spanish Colonial Revival