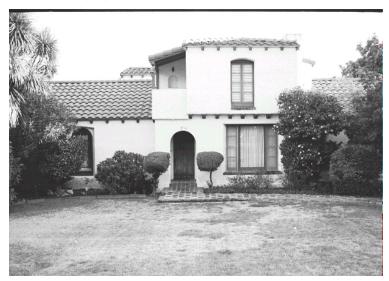

## 1854 Braeburn Rd

Original survey photo (ca. 1990)

APN: 5846-018-031 AHAD ID: 11024

Year Built: 1926 (actual)
Year Built (Assessor): 1926
Legal Description: Pt. Grogan Tr.

Quadrant: Not on File

Current Lot Size: Not on File Historic Name: Not on File Style: Spanish Colonial Revival