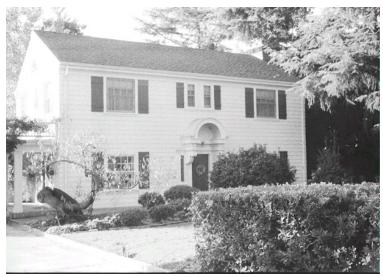

## 1776 Braeburn Rd

Original survey photo (ca. 1990)

APN: 5846-018-015 AHAD ID: 11015

Year Built: 1920 (estimated) Year Built (Assessor): 1920 Year Built (Other): 1922

Legal Description: Not on File

Quadrant: Not on File