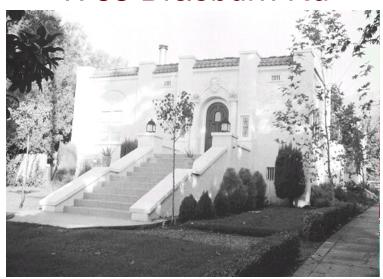

## 1763 Braeburn Rd

Original survey photo (ca. 1990)

APN: 5846-012-017 AHAD ID: 11014

Year Built: 1923 (estimated) Year Built (Assessor): 1923 Legal Description: Not on File

Quadrant: Not on File

Current Lot Size: Not on File Historic Name: Not on File Style: Spanish Colonial Revival