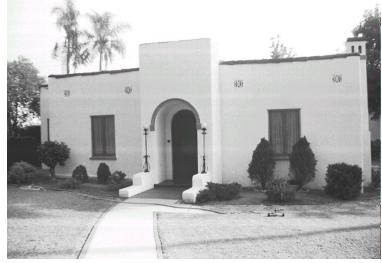

## 1476 Braeburn Rd

Original survey photo (ca. 1990)

APN: 5846-021-026 AHAD ID: 10989 Year Built: 1923 (estimated) Year Built (Assessor): 1923 Legal Description: Not on File Quadrant: Not on File Current Lot Size: Not on File Historic Name: Not on File Style: Spanish Colonial Revival Stories: 1 Type: Residence CHRS: 3CS Builder: Norwood, Eugene (?) (attributed to) Building Permits: None on File Alterations: None on File Original Owner: Not on File Original Owner Occupation: Not on File Place of Business: Not on File Other Owners: