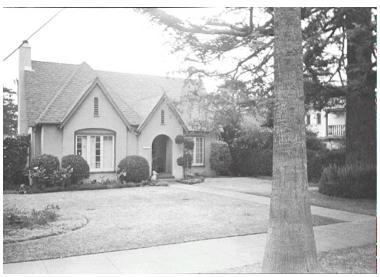

## 1318 Boston St

Original survey photo (ca. 1990)

APN: 5847-012-001 AHAD ID: 10956

Year Built: 1923 (estimated) Year Built (Assessor): 1923

Legal Description: Pt. Lot 16, Tr. 2308

Quadrant: Not on File

Current Lot Size: Not on File Historic Name: Not on File Style: English Period Revival