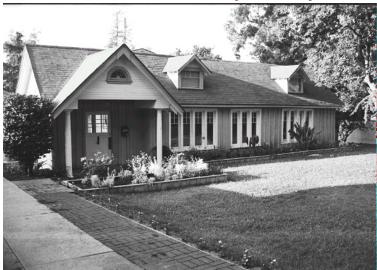

## 1160 Beverly Way

Original survey photo (ca. 1990)

APN: 5846-001-030 AHAD ID: 10913

Year Built: 1921 (estimated) Year Built (Assessor): 1921 Legal Description: Not on File

Quadrant: Not on File

Current Lot Size: Not on File Historic Name: Not on File