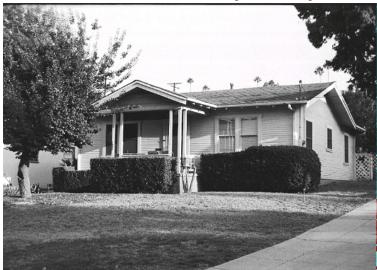

## 1087 Beverly Way

Original survey photo (ca. 1990)

APN: 5846-003-015 AHAD ID: 10906

Year Built: 1922 (estimated) Year Built (Assessor): 1922 Legal Description: Not on File

Quadrant: Not on File

Current Lot Size: Not on File Historic Name: Not on File