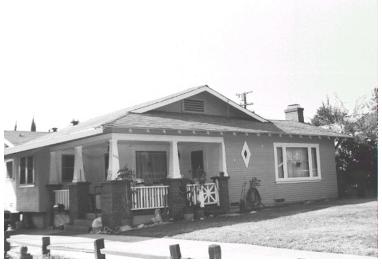

## 2064 Beverly Dr

Original survey photo (ca. 1990)

APN: Not on File AHAD ID: 10883

Year Built: 1926 (actual) Year Built (Assessor): 1926

Legal Description: Lot 94, Tr. 6801

Quadrant: Not on File

Current Lot Size: Not on File Historic Name: Not on File Style: California Cottage