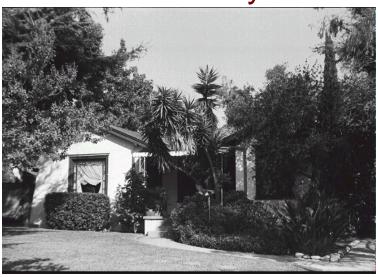

## 2039 Beverly Dr

Original survey photo (ca. 1990)

APN: 5852-007-032 AHAD ID: 10878

Year Built: 1926 (estimated) Year Built (Assessor): 1926 Legal Description: Not on File

Quadrant: Not on File

Current Lot Size: Not on File Historic Name: Not on File Style: Spanish Colonial Revival