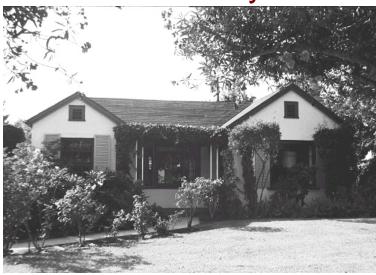

## 2024 Beverly Dr

Original survey photo (ca. 1990)

APN: 5852-006-030 AHAD ID: 10875

Year Built: 1926 (estimated) Year Built (Assessor): 1926 Legal Description: Not on File

Quadrant: Not on File

Current Lot Size: Not on File Historic Name: Not on File Style: California Cottage