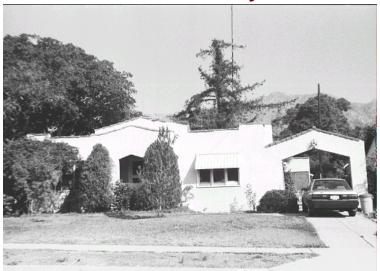

## 2019 Beverly Dr

Original survey photo (ca. 1990)

APN: 5852-007-034 AHAD ID: 10874

Year Built: 1925 (estimated) Year Built (Assessor): 1925 Legal Description: Not on File

Quadrant: Not on File

Current Lot Size: Not on File Historic Name: Not on File Style: Spanish Colonial Revival