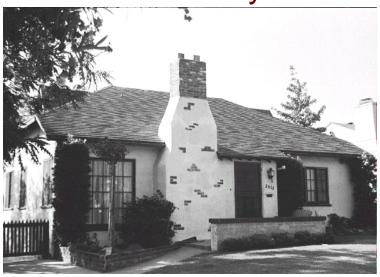

## 2018 Beverly Dr

Original survey photo (ca. 1990)

APN: 5852-006-029 AHAD ID: 10873

Year Built: 1927 (actual) Year Built (Assessor): 1927

Legal Description: Lot 89, Tr. 6801

Quadrant: Not on File

Current Lot Size: Not on File Historic Name: Not on File Style: English Period Revival