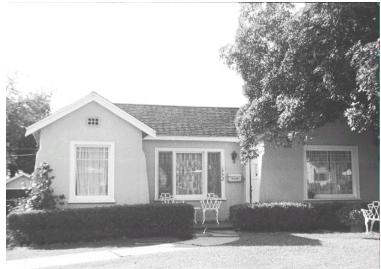

## 1992 Beverly Dr

Original survey photo (ca. 1990)

APN: Not on File AHAD ID: 10867 Year Built: 1926 (estimated) Year Built (Assessor): 1926 Legal Description: Not on File Quadrant: Not on File Current Lot Size: Not on File Historic Name: Not on File Style: California Cottage Stories: 1 Type: Residence CHRS: 3CS Building Permits: None on File Alterations: None on File Original Owner: Not on File Original Owner Occupation: Not on File Place of Business: Not on File Other Owners: None on File Original Cost: Not on File Original Lot Size: Not on File Moved on to Property: N Former Addresses: None on File Address Notes: Not on File