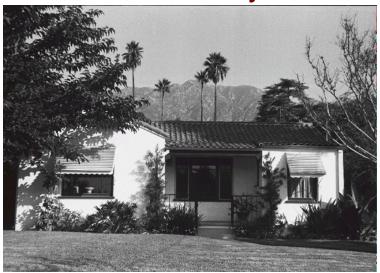

## 1983 Beverly Dr

Original survey photo (ca. 1990)

APN: 5852-007-038 AHAD ID: 10865

Year Built: 1926 (estimated) Year Built (Assessor): 1926 Legal Description: Not on File

Quadrant: Not on File

Current Lot Size: Not on File Historic Name: Not on File Style: Spanish Colonial Revival