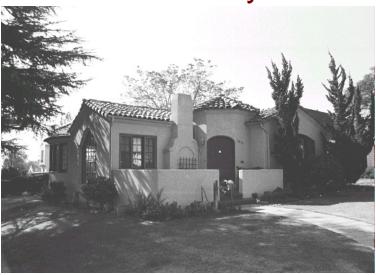

## 1820 Beverly Dr

Original survey photo (ca. 1990)

APN: 5851-023-035 AHAD ID: 10849

Year Built: 1926 (actual) Year Built (Assessor): 1926

Legal Description: Lot 109, except S 50 ft., Tr. 5300

Quadrant: Not on File

Current Lot Size: Not on File Historic Name: Not on File Style: Spanish Colonial Revival

Stories: 1

Type: Residence CHRS: 3CS

Builder: Stocks, Harrison S. (confirmed)

Building Permits: None on File

Alterations: None on File