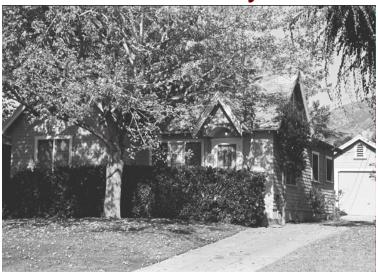

## 1789 Beverly Dr

Original survey photo (ca. 1990)

APN: 5851-022-028 AHAD ID: 10841

Year Built: 1925 (estimated) Year Built (Assessor): 1925 Legal Description: Not on File

Quadrant: Not on File

Current Lot Size: Not on File Historic Name: Not on File Style: English Period Revival