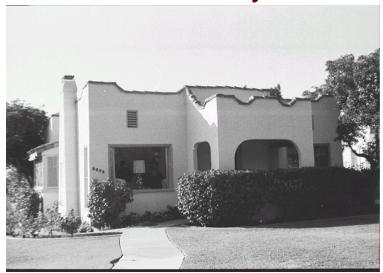

## 1762 Beverly Dr

Original survey photo (ca. 1990)

APN: 5851-024-028 AHAD ID: 10836

Year Built: 1924 (estimated) Year Built (Assessor): 1924 Legal Description: Not on File

Quadrant: Not on File

Current Lot Size: Not on File Historic Name: Not on File Style: Spanish Colonial Revival