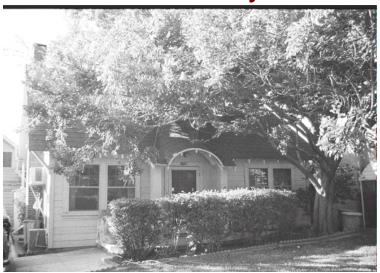

## 1756 Beverly Dr

Original survey photo (ca. 1990)

APN: 5851-024-026 AHAD ID: 10834

Year Built: 1923 (estimated) Year Built (Assessor): 1923 Legal Description: Not on File

Quadrant: Not on File

Current Lot Size: Not on File Historic Name: Not on File Style: California Cottage