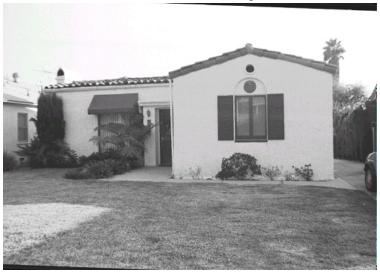

## 1700 Beverly Dr

Original survey photo (ca. 1990)

APN: 5851-025-029 AHAD ID: 10823

Year Built: 1930 (actual) Year Built (Assessor): 1930

Legal Description: Lot 46, Tr. 5300

Quadrant: Not on File

Current Lot Size: Not on File Historic Name: Not on File Style: Spanish Colonial Revival