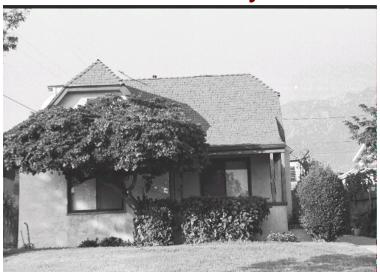

## 1691 Beverly Dr

Original survey photo (ca. 1990)

APN: 5851-020-024 AHAD ID: 10820

Year Built: 1923 (actual) Year Built (Assessor): 1923

Legal Description: Lot 124, Tr. 5300

Quadrant: Not on File

Current Lot Size: Not on File Historic Name: Not on File Style: English Period Revival