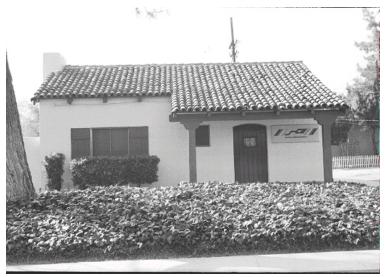

## 1487 Bellford Ave

Original survey photo (ca. 1990)

APN: Not on File AHAD ID: 10785

Legal Description: Not on File

Quadrant: Not on File

Current Lot Size: Not on File Historic Name: Edison Substation Style: Spanish Colonial Revival