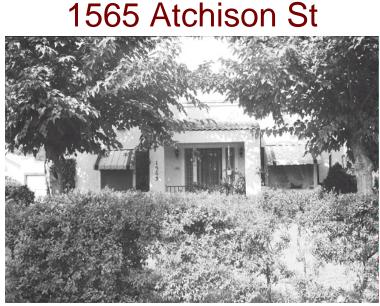

© 2025 Altadena Heritage

Original survey photo (ca. 1990)

APN: 5850-004-017 AHAD ID: 10697 Year Built: 1925 (estimated) Year Built (Assessor): 1925 Legal Description: Not on File Quadrant: Not on File Current Lot Size: Not on File Historic Name: Not on File Style: Spanish Colonial Revival Stories: 1 Type: Residence CHRS: 3CS Building Permits: None on File Alterations: None on File Original Owner: Not on File Original Owner Occupation: Not on File Place of Business: Not on File Other Owners: None on File Original Cost: Not on File Original Lot Size: Not on File Moved on to Property: N Former Addresses: None on File Address Notes: Not on File