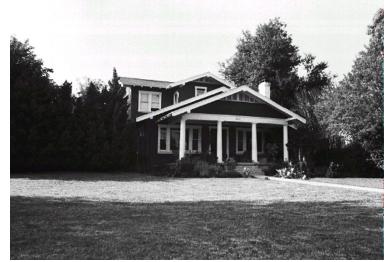

## 1341 Atchison St

Original survey photo (ca. 1990)

APN: 5850-006-015 AHAD ID: 10666 Year Built: 1922 (estimated) Year Built (Assessor): 1922 Legal Description: Not on File Quadrant: Not on File Current Lot Size: Not on File Historic Name: Not on File Style: California Cottage Stories: 1.5 Type: Residence CHRS: 3CS Building Permits: None on File Alterations: None on File Original Owner: Not on File Original Owner Occupation: Not on File Place of Business: Not on File Other Owners: None on File Original Cost: Not on File Original Lot Size: Not on File Moved on to Property: N Former Addresses: None on File Address Notes: Not on File