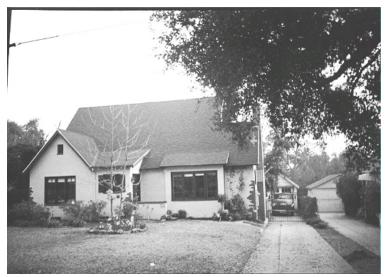

## 1090 Atchison St

Original survey photo (ca. 1990)

APN: 5849-020-008 AHAD ID: 10660

Year Built: 1924 (estimated) Year Built (Assessor): 1924 Legal Description: Not on File

Quadrant: Not on File

Current Lot Size: Not on File Historic Name: Not on File Style: English Period Revival