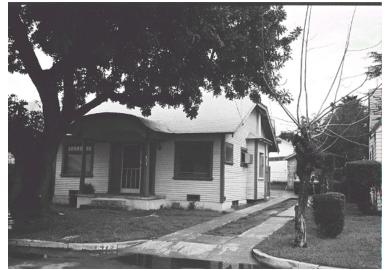

## 497 Archwood Pl

Original survey photo (ca. 1990)

APN: 5827-009-015 AHAD ID: 10650 Year Built: 1925 (estimated) Year Built (Assessor): 1925 Legal Description: Not on File Quadrant: Not on File Current Lot Size: Not on File Historic Name: Not on File Style: California Cottage Stories: 1 Type: Residence CHRS: 3CS Building Permits: None on File Alterations: None on File Original Owner: Not on File Original Owner Occupation: Not on File Place of Business: Not on File Other Owners: None on File Original Cost: Not on File Original Lot Size: Not on File Moved on to Property: N Former Addresses: None on File Address Notes: Not on File