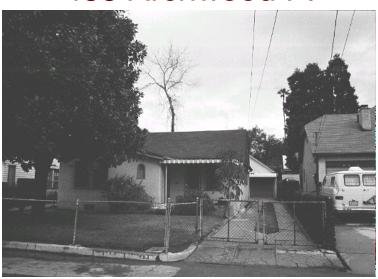

## 483 Archwood Pl

Original survey photo (ca. 1990)

APN: 5827-009-013 AHAD ID: 10648

Year Built: 1926 (estimated) Year Built (Assessor): 1926 Legal Description: Not on File

Quadrant: Not on File

Current Lot Size: Not on File Historic Name: Not on File Style: English Period Revival