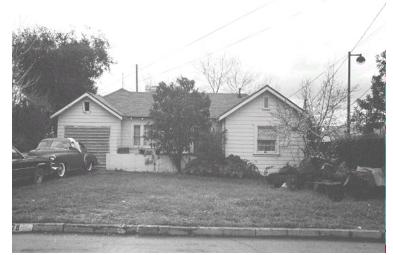

## 478 Archwood Pl

Original survey photo (ca. 1990)

APN: 5827-011-018 AHAD ID: 10647 Year Built: 1924 (estimated) Year Built (Assessor): 1924 Legal Description: Not on File Quadrant: Not on File Current Lot Size: Not on File Historic Name: Not on File Style: California Cottage Stories: 1 Type: Residence CHRS: 3CS Building Permits: None on File Alterations: None on File Original Owner: Not on File Original Owner Occupation: Not on File Place of Business: Not on File Other Owners: None on File Original Cost: Not on File Original Lot Size: Not on File Moved on to Property: N Former Addresses: None on File Address Notes: Not on File