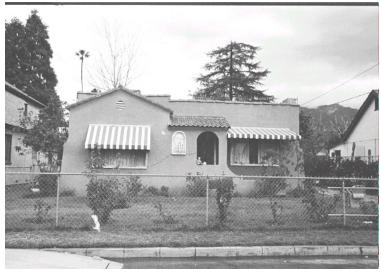

## 469 Archwood Pl

Original survey photo (ca. 1990)

APN: 5827-009-011 AHAD ID: 10644

Year Built: 1926 (estimated) Year Built (Assessor): 1926 Legal Description: Not on File

Quadrant: Not on File

Current Lot Size: Not on File Historic Name: Not on File Style: Spanish Colonial Revival