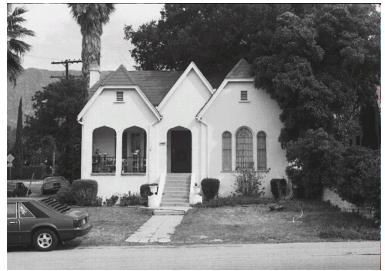

## 329 W Altadena Dr

Original survey photo (ca. 1990)

APN: 5832-009-016 AHAD ID: 10585 Year Built: 1925 (estimated) Year Built (Assessor): 1925 Legal Description: Not on File Quadrant: Not on File Current Lot Size: Not on File Historic Name: Not on File Style: English Period Revival Stories: 1 Type: Residence CHRS: 3CS Builder: Mosher Co. (attributed to) Building Permits: None on File Alterations: None on File Original Owner: Not on File Original Owner Occupation: Not on File Place of Business: Not on File Other Owners: None on File Original Cost: Not on File Original Lot Size: Not on File Moved on to Property: N Former Addresses: None on File Address Notes: Not on File