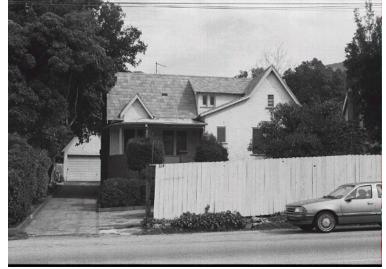

## 319 W Altadena Dr

Original survey photo (ca. 1990)

APN: 5832-009-017 AHAD ID: 10583 Year Built: 1925 (estimated) Year Built (Assessor): 1925 Legal Description: Not on File Quadrant: Not on File Current Lot Size: Not on File Historic Name: Not on File Style: English Period Revival Stories: 1 Type: Residence CHRS: 3CS Builder: Mosher Co. (attributed to) Building Permits: None on File Alterations: None on File Original Owner: Not on File Original Owner Occupation: Not on File Place of Business: Not on File Other Owners: None on File Original Cost: Not on File Original Lot Size: Not on File Moved on to Property: N Former Addresses: None on File Address Notes: Not on File