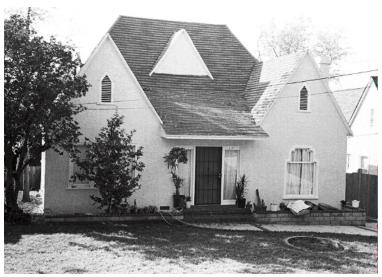

## 310 W Altadena Dr

Original survey photo (ca. 1990)

APN: 5829-017-003 AHAD ID: 10580

Year Built: 1926 (actual) Year Built (Assessor): 1924

Legal Description: Lots 1, 15, 16, 18,& 45, Tr. 7759; Lots 1-9, Tr. 5051