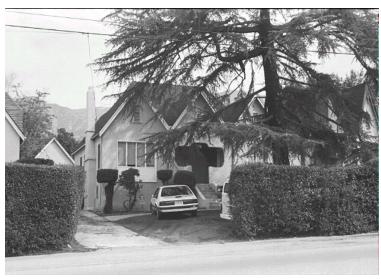

## 303 W Altadena Dr

Original survey photo (ca. 1990)

APN: 5832-009-019 AHAD ID: 10578

Year Built: 1925 (estimated) Year Built (Assessor): 1925 Legal Description: Not on File

Quadrant: Not on File

Current Lot Size: Not on File Historic Name: Not on File Style: English Period Revival