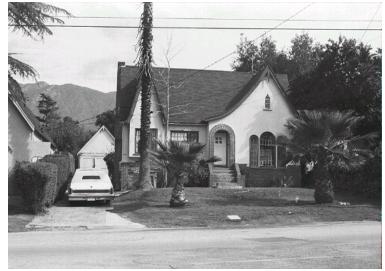

## 297 W Altadena Dr

Original survey photo (ca. 1990)

APN: 5832-009-020 AHAD ID: 10577 Year Built: 1925 (estimated) Year Built (Assessor): 1925 Legal Description: Not on File Quadrant: Not on File Current Lot Size: Not on File Historic Name: Not on File Style: English Period Revival Stories: 1 Type: Residence CHRS: 3CS Builder: Mosher Co. (attributed to) Building Permits: None on File Alterations: None on File Original Owner: Not on File Original Owner Occupation: Not on File Place of Business: Not on File Other Owners: None on File Original Cost: Not on File Original Lot Size: Not on File Moved on to Property: N Former Addresses: None on File Address Notes: Not on File