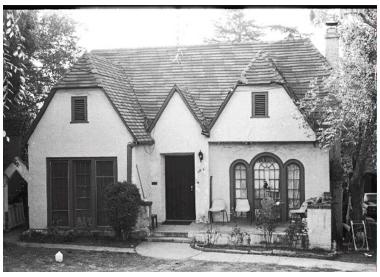

## 294 W Altadena Dr

Original survey photo (ca. 1990)

APN: 5829-017-006 AHAD ID: 10576

Year Built: 1926 (actual) Year Built (Assessor): 1924

Legal Description: Lots 1, 15, 16, 18 & 45, Tr. 7759; Lots 1-9, Tr. 5051