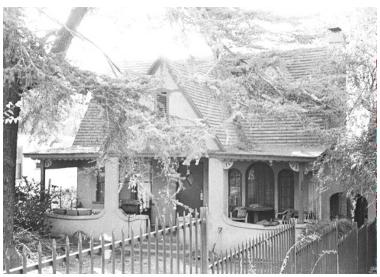

## 286 W Altadena Dr

Original survey photo (ca. 1990)

APN: 5829-017-007 AHAD ID: 10575

Year Built: 1926 (actual) Year Built (Assessor): 1924

Legal Description: Lots 1, 15, 16, 18 & 45, Tr. 7759; Lots 1-9, Tr. 5051