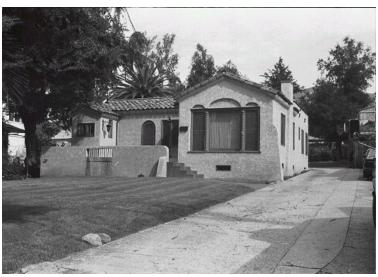

## 25 W Altadena Dr

Original survey photo (ca. 1990)

APN: Not on File AHAD ID: 10542

Year Built: 1923 (estimated) Year Built (Assessor): 1923 Legal Description: Not on File

Quadrant: Not on File

Current Lot Size: Not on File Historic Name: Not on File Style: Spanish Colonial Revival

Stories: 1

Type: Residence CHRS: 3CS

Building Permits: None on File Alterations: None on File Original Owner: Not on File

Original Owner Occupation: Not on File

Place of Business: Not on File Other Owners: None on File Original Cost: Not on File Original Lot Size: Not on File Moved on to Property: N