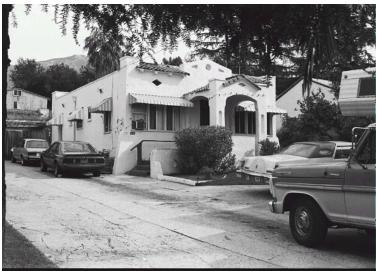

## 15 W Altadena Dr

Original survey photo (ca. 1990)

APN: 5832-013-002 AHAD ID: 10541 Year Built: 1923 (estimated) Year Built (Assessor): 1923 Legal Description: Not on File Quadrant: Not on File Current Lot Size: Not on File Historic Name: Not on File Style: Spanish Colonial Revival Stories: 1 Type: Residence CHRS: 3CS Building Permits: None on File Alterations: None on File Original Owner: Not on File Original Owner Occupation: Not on File Place of Business: Not on File Other Owners: None on File Original Cost: Not on File Original Lot Size: Not on File Moved on to Property: N Former Addresses: None on File Address Notes: Not on File