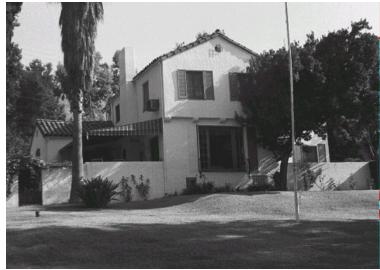

## 1983 E Altadena Dr

Original survey photo (ca. 1990)

APN: 5857-011-012 AHAD ID: 10457 Year Built: 1922 (actual) Year Built (Assessor): 1924 Legal Description: Lot 7, Tr. 2762 Quadrant: Not on File Current Lot Size: Not on File Historic Name: Not on File Style: Not on File Stories: 2 Type: Residence CHRS: Not on File Architect: Smith, Walter A. Co. (attributed to) Builders: Smith, Walter A. Co. (confirmed) Magnuson, M. (attributed to) (1925) Building Permits: None on File Alterations: