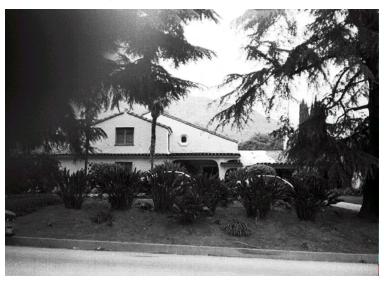

## 1905 E Altadena Dr

Original survey photo (ca. 1990)

APN: Not on File AHAD ID: 10450

Year Built: 1926 (actual) Year Built (Assessor): 1926 Year Built (Other): 1927

Legal Description: Lot 3, Tr. 2762

Quadrant: Not on File